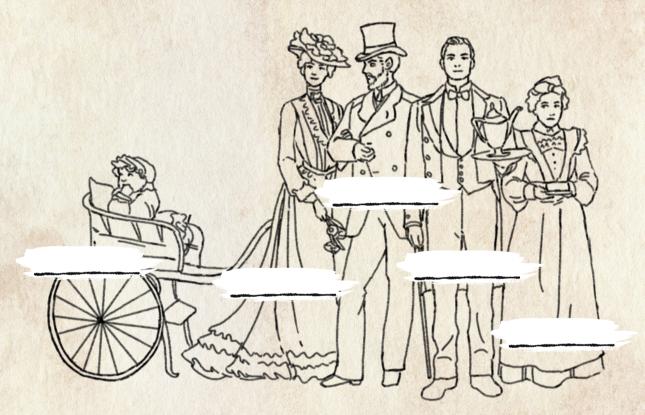

#### ACTIVITY ONE

Write the correct label for each person.

Lord Lady Child Maid Butler