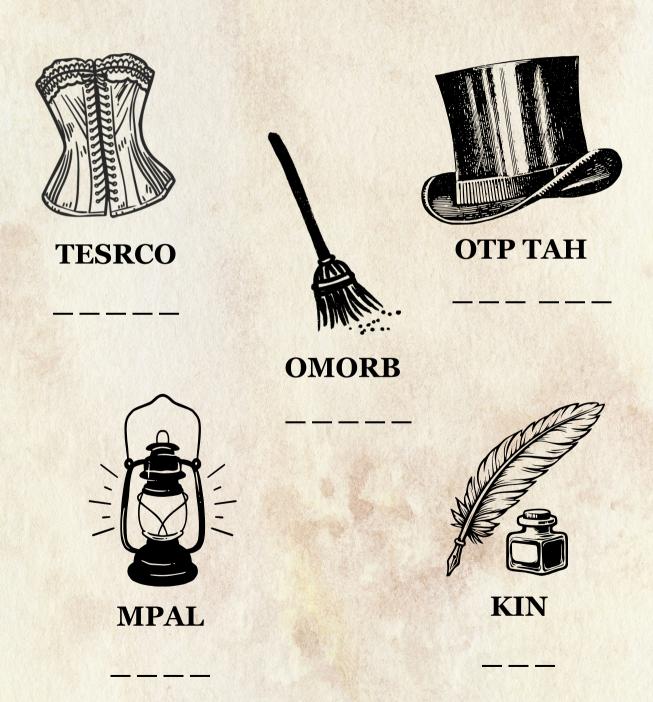

#### ACTIVITY THREE

Use the labels at the bottom of the page to unscramble the words.

Lamp Ink Corset Top hat Broom