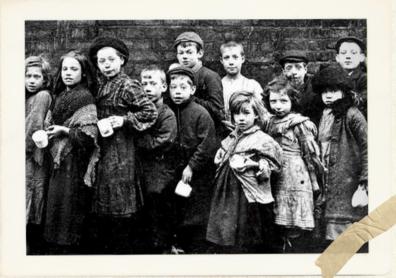

## VICTORIAN LIFE WORKSHEET

Queen Victoria

Children during the Victorian era

Victorian dresses

Victorian Child who cleaned chimneys